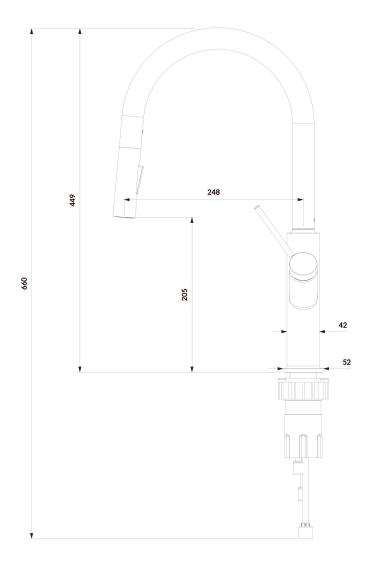

# Specification

- swivel, pull-out spout
- spout reach: 24.8 cm
- water outflow height: 20.5 cm
- total mixer height: 44.9 cm
- 2-function hand shower