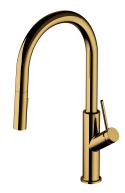

### BEND | kitchen mixer with pull-out spout

#### Finish: polished gold (GL)

The OMNIRES BEND kitchen sink mixer is distinguished by its stunning, minimalist form inspired by circles and arches. The mixer with a height of 44.9 cm, equipped with a pull-out swivel spout with a two-function sprayer, increases the reach of the water stream and the mixer's ease of use. Made of high grade brass, the mixer is equipped with a superior quality ceramic cartridge. Innovative technological solutions ensure the highest comfort of use and reduce water consumption by 50%.

Gold is a noble finishing in an elegant, light shade and a perfectly smooth and shiny surface.