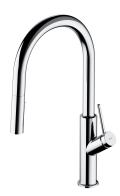

#### Finish: polished chrome (CR)

The OMNIRES BEND kitchen sink mixer is distinguished by its stunning, minimalist form inspired by circles and arches. The mixer with a height of 44.9 cm, equipped with a pull-out swivel spout with a two-function sprayer, increases the reach of the water stream and the mixer's ease of use. Made of high grade brass, the mixer is equipped with a superior quality ceramic cartridge. Innovative technological solutions ensure the highest comfort of use and reduce water consumption by 50%.