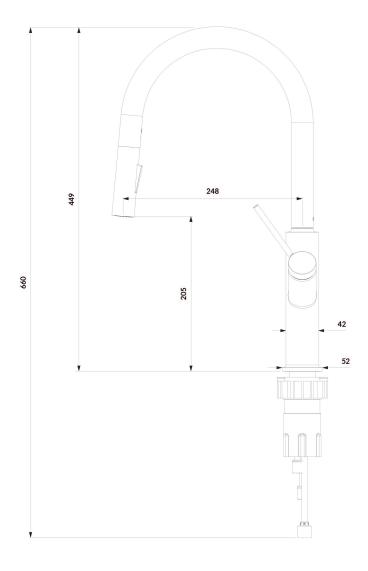

#### Finish: polished chrome (CR)

The OMNIRES BEND kitchen sink mixer is distinguished by its stunning, minimalist form inspired by circles and arches. The mixer with a height of 44.9 cm, equipped with a pull-out swivel spout with a two-function sprayer, increases the reach of the water stream and the mixer's ease of use. Made of high grade brass, the mixer is equipped with a superior quality ceramic cartridge. Innovative technological solutions ensure the highest comfort of use and reduce water consumption by 50%.

## Specification

- swivel, pull-out spout
- spout reach: 24.8 cm
- water outflow height: 20.5 cm
- total mixer height: 44.9 cm
- 2-function hand shower