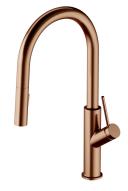

# BEND | kitchen mixer with pull-out spout

#### Finish: brushed copper (CPB)

The OMNIRES BEND kitchen sink mixer is distinguished by its stunning, minimalist form inspired by circles and arches. The mixer with a height of 44.9 cm, equipped with a pull-out swivel spout with a two-function sprayer, increases the reach of the water stream and the mixer's ease of use. Made of high grade brass, the mixer is equipped with a superior quality ceramic cartridge. Innovative technological solutions ensure the highest comfort of use and reduce water consumption by 50%.

Brushed copper is a sophisticated finish with a warm red-brown hue and a satin surface. The product is coated using advanced PVD technology.