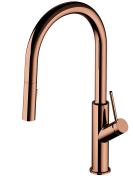

# BEND | kitchen mixer with pull-out spout

#### Finish: polished copper (CP)

The OMNIRES BEND kitchen sink mixer is distinguished by its stunning, minimalist form inspired by circles and arches. The mixer with a height of 44.9 cm, equipped with a pull-out swivel spout with a two-function sprayer, increases the reach of the water stream and the mixer's ease of use. Made of high grade brass, the mixer is equipped with a superior quality ceramic cartridge. Innovative technological solutions ensure the highest comfort of use and reduce water consumption by 50%.

Copper is a sophisticated finish with a warm red-brown hue and a perfectly smooth, lustrous surface. The product is coated using advanced PVD technology.