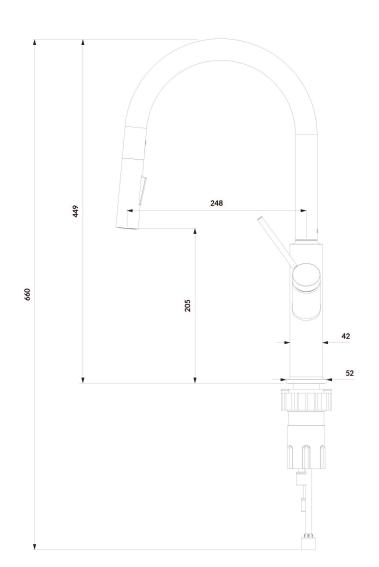

# Specification

- swivel, pull-out spout
- spout reach: 24.8 cm
- water outflow height: 20.5 cm
- total mixer height: 44.9 cm
- 2-function hand shower