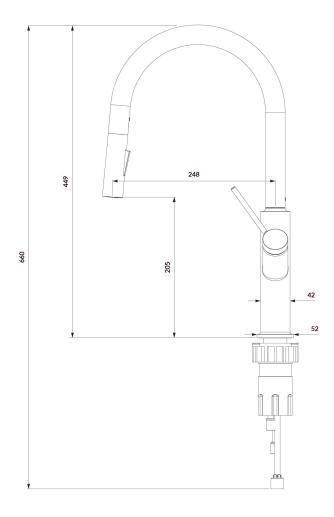

# Specification

- swivel, pull-out spout
- spout reach: 24.8 cm
- water outflow height: 20.5 cm
- total mixer height: 44.9 cm
- 2-function hand shower