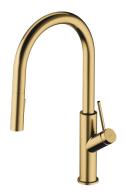

### BEND | kitchen mixer with pull-out spout

#### Finish: brushed brass (BSB)

The OMNIRES BEND kitchen sink mixer is distinguished by its stunning, minimalist form inspired by circles and arches. The mixer with a height of 44.9 cm, equipped with a pull-out swivel spout with a two-function sprayer, increases the reach of the water stream and the mixer's ease of use.

Made of high grade brass, the mixer is equipped with a superior quality ceramic cartridge. Innovative technological solutions ensure the highest comfort of use and reduce water consumption by 50%.

Brushed brass is a sophisticated finish with a cool gold hue and satin brushed surface. The product is coated using the advanced PVD technology.