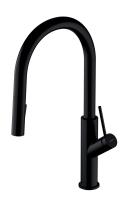

### BEND | kitchen mixer with pull-out spout

#### Finish: semi-matt black (BLH)

The OMNIRES BEND kitchen sink mixer is distinguished by its stunning, minimalist form inspired by circles and arches. The mixer with a height of 44.9 cm, equipped with a pull-out swivel spout with a two-function sprayer, increases the reach of the water stream and the mixer's ease of use. Made of high grade brass, the mixer is equipped with a superior quality ceramic cartridge. Innovative technological solutions ensure the highest comfort of use and reduce water consumption by 50%.

Black is an expressive, dark finishing, with a perfectly smooth, satin surface.