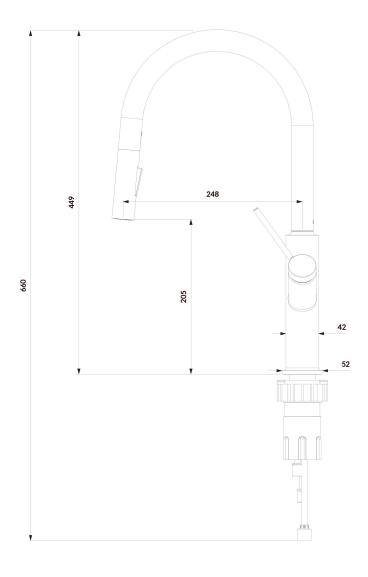

#### Finish: semi-matt black (BLH)

The OMNIRES BEND kitchen sink mixer is distinguished by its stunning, minimalist form inspired by circles and arches. The mixer with a height of 44.9 cm, equipped with a pull-out swivel spout with a two-function sprayer, increases the reach of the water stream and the mixer's ease of use. Made of high grade brass, the mixer is equipped with a superior quality ceramic cartridge. Innovative technological solutions ensure the highest comfort of use and reduce water consumption by 50%.

# Specification

- swivel, pull-out spout
- spout reach: 24.8 cm
- water outflow height: 20.5 cm
- total mixer height: 44.9 cm
- 2-function hand shower