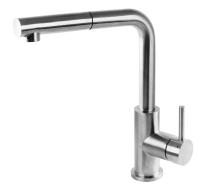

## ALBANY | kitchen mixer with pull-out spout

#### Finish: brushed steel (IN)

The OMNIRES ALBANY kitchen sink mixer features a minimalist, precise line softened by delicate curves. The satin finish gives the design a slightly industrial feel. The balanced proportions and high functionality of the pull-out swivel spout make a perfect combination. The L-shape allows for easier filling of vessels with water. The OMNIRES ALBANY kitchen sink mixer is made of high quality INOX stainless steel. It is exceptionally resistant to damage and retains its appearance for many years. The mixer is equipped with the highest quality ceramic cartridge. Innovative technological solutions reduce water consumption by 50% while offering comfort and ease of use. The product does not contain lead.

The kitchen mixer, made of high quality stainless steel, features a perfectly crafted design and exceptional resistance to damage, preserving its appearance even after years of use.