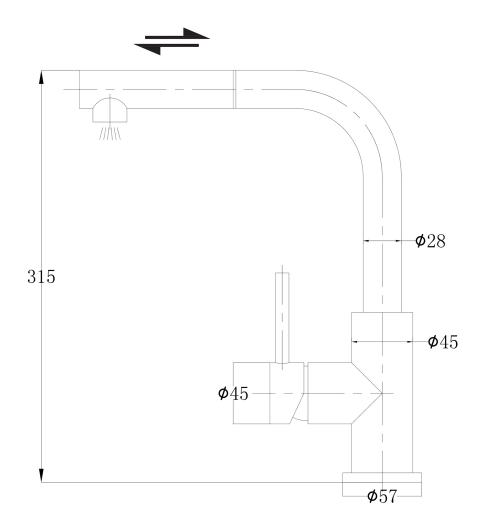

# Specification

- stainless steel
- swivel, pull-out spout
- spout reach: 21.5 cm
- water outflow height: 28 cm
- total mixer height: 31.5 cm
- 1-function hand shower