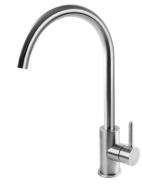

#### ALBANY | kitchen mixer

#### Finish: brushed steel (IN)

The OMNIRES ALBANY kitchen sink mixer features a minimalist, precise line softened by delicate curves. The satin finish gives the design a slightly industrial feel. The original design of the swivel spout is inspired by symmetrical arches. The OMNIRES ALBANY kitchen sink mixer is made of high quality INOX stainless steel. It is exceptionally resistant to damage and retains its appearance for many years. The mixer is equipped with the highest quality ceramic cartridge. Innovative technological solutions reduce water consumption by 50% while offering comfort and ease of use. The product does not contain lead.