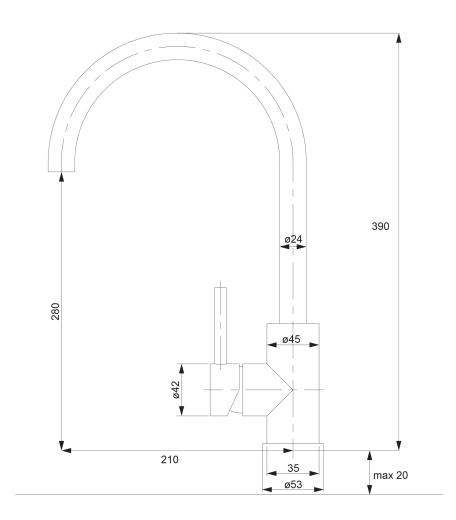

### Specification

- stainless steel
- swivel spout
- spout reach: 21 cm
- water outflow height: 28 cm
- total mixer height: 39 cm