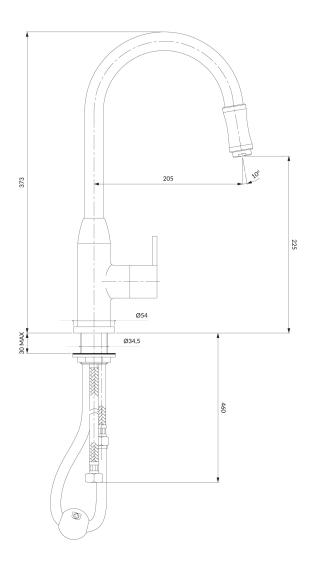

# Specification

- pull-out spout
- swivel spout
- spout reach: 20 cm
- water outflow height: 22 cm
- total mixer height: 37 cm
- 1-function hand shower