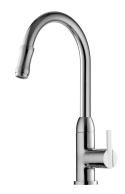

#### CLIP | kitchen mixer with pull-out spout

#### Finish: polished chrome (CR)

The OMNIRES CLIP kitchen sink mixer is distinguished by its ergonomic shape and original detailing. The mixer's refined form is in step with its functionality. The pull-out swivel spout with a sprayer increases the reach of the water stream and the mixer's ease of use. Made of high grade brass, the mixer is equipped with a superior quality ceramic cartridge. Innovative technological solutions reduce water consumption by 50% while offering comfort and ease of use.