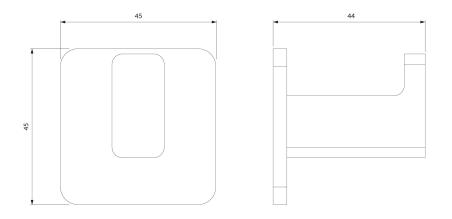

# Specification

- brass
- width: 5 cm, height: 5 cm, distance from the wall: 4 cm