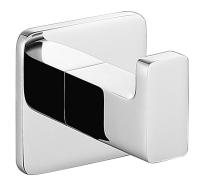

## NELSON | hook

#### Finish: polished chrome (CR)

NELSON accessories collection stands out thanks to its modern geometric form and a friendly and gentle line. The design is based on right angles, softened with a streamlined shape of gently rounded edges.

Chrome is a versatile finishing in a silvery colour, with the perfectly even and lustrous surface.