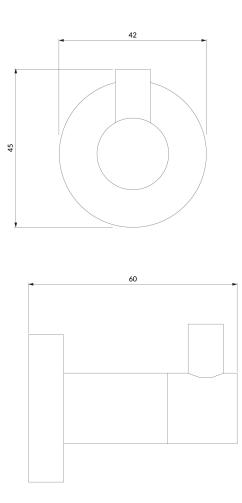

## **OMNIRES**

- brass
- width: 4 cm, height: 5 cm, distance from the wall: 6 cm