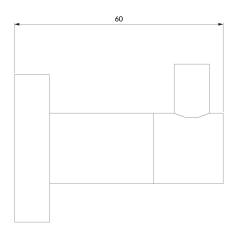

# Specification

- brass
- width: 4 cm, height: 5 cm, distance from the wall: 6 cm