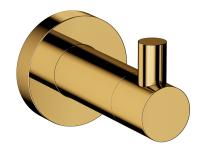

#### Finish: polished gold (GL)

MODERN PROJECT accessories collection has a solid clean form and minimalist design. The perfectly defined, circle-based shapes give the collection a timeless and modern look.

Gold is a noble finishing in an elegant, light shade and a perfectly smooth and shiny surface. The product is coated using the advanced PVD technology.