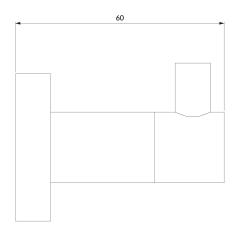

# Specification

- brass
- width: 4 cm, height: 5 cm, distance from the wall: 6 cm