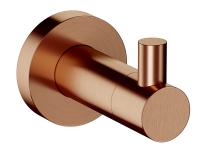

#### Finish: brushed copper (CPB)

MODERN PROJECT accessories collection has a solid clean form and minimalist design. The perfectly defined, circle-based shapes give the collection a timeless and modern look.

Brushed copper is a sophisticated finish with a warm red-brown hue and a satin surface. The product is coated using advanced PVD technology.