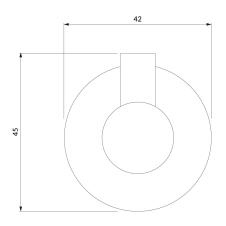

# Specification

- brass
- width: 4 cm, height: 5 cm, distance from the wall: 6 cm