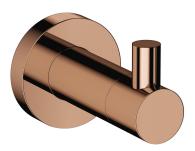

## MODERN PROJECT | hook

## Finish: polished copper (CP)

MODERN PROJECT accessories collection has a solid clean form and minimalist design. The perfectly defined, circle-based shapes give the collection a timeless and modern look.

Copper is a sophisticated finish with a warm red-brown hue and a perfectly smooth, lustrous surface. The product is coated using advanced PVD technology.