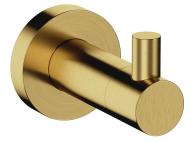

## MODERN PROJECT | hook

## Finish: brushed brass (BSB)

MODERN PROJECT accessories collection has a solid clean form and minimalist design. The perfectly defined, circle-based shapes give the collection a timeless and modern look.

Brushed brass is a sophisticated finish with a cool gold hue and satin brushed surface. The product is coated using the advanced PVD technology.

**OMNIRES** 