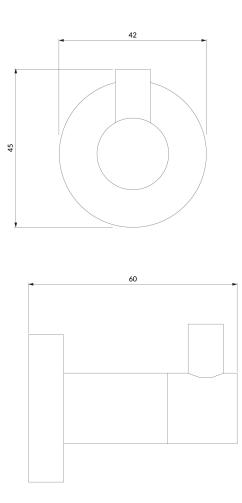

## Technologies

The product is coated using the advanced PVD technology which guarantees the highest possible durability and facilitates cleaning.

The product is made of high quality A-grade brass.

- brass
- width: 4 cm, height: 5 cm, distance from the wall: 6 cm