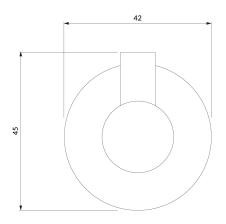

# Specification

- brass
- width: 4 cm, height: 5 cm, distance from the wall: 6 cm