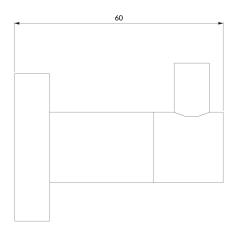

# Specification

- brass
- width: 4 cm, height: 5 cm, distance from the wall: 6 cm