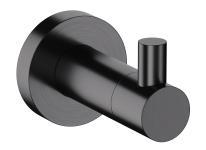

#### Finish: brushed anthracite (AT)

MODERN PROJECT accessories collection has a solid clean form and minimalist design. The perfectly defined, circle-based shapes give the collection a timeless and modern look.

Anthracite is a modern finishing in a deep metallic shade, with a satin, brushed surface. The product is coated using the advanced PVD technology.