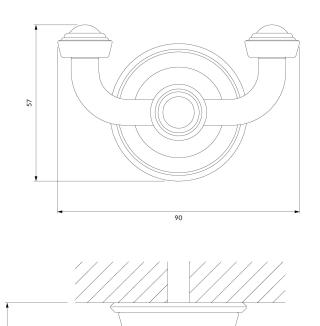

## Technologies

The product is coated using the advanced PVD technology which guarantees the highest possible durability and facilitates cleaning.

The product is made of high quality A-grade brass.

- double, brass
- width: 9 cm, height: 6 cm, distance from the wall: 7 cm