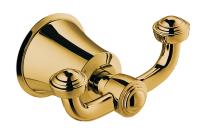

## ART LINE | double hook

## Finish: polished gold (GL)

ART LINE accessories collection is characterized by slender contours, delicate lines and sophisticated details. It is distinguished by classic, stylized elements, kept in a romantic aesthetics.

Gold is a sophisticated finishing in an elegant, light shade and a perfectly smooth and shiny surface.