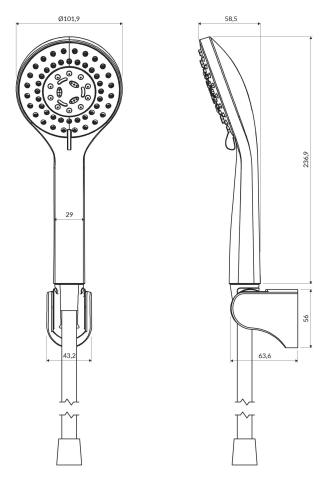

# Flow characteristics

• hot water supply: max. 90 °C

- hand shower, 5-function, streams: massage, mist, aerated rain, aerated massage, aerated mist
- adjustable hand shower bracket (2060BL)
- PVC-coated flexible shower hose, length: 150 cm