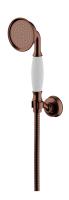

## ARMANCE | hand shower set

#### Finish: brushed antique copper (ORB)

The OMNIRES ARMANCE collection features modern form with creative references to traditional style. It stands out thanks to its perfect design, decorative details and its romantic aesthetics.

Antique copper is an expressive finishing in a red-brown shade, with brushed texture and vintage character.

Certificates: Polish Declaration of Performance (B marking)