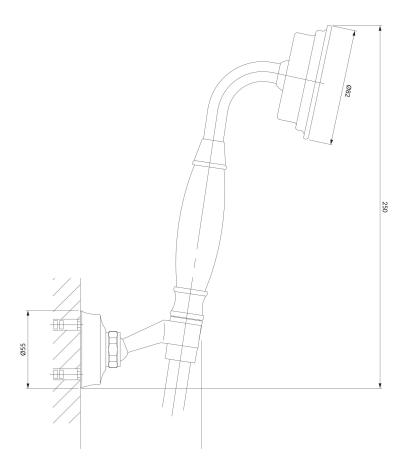

## Specification

- brass hand shower, 1-function
- adjustable hand shower bracket
- brass flexible shower hose (029ORB), length: 150 cm