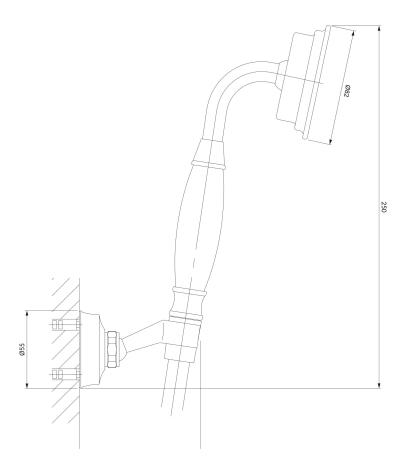

# Specification

- brass hand shower, 1-function
- adjustable hand shower bracket
- brass flexible shower hose (029GL), length: 150 cm