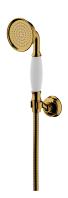

# ARMANCE | hand shower set

#### Finish: polished gold (GL)

The OMNIRES ARMANCE collection features modern form with creative references to traditional style. It stands out thanks to its perfect design, decorative details and its romantic aesthetics.

# Specification

- brass hand shower, 1-function
- adjustable hand shower bracket
- brass flexible shower hose (029GL), length: 150 cm