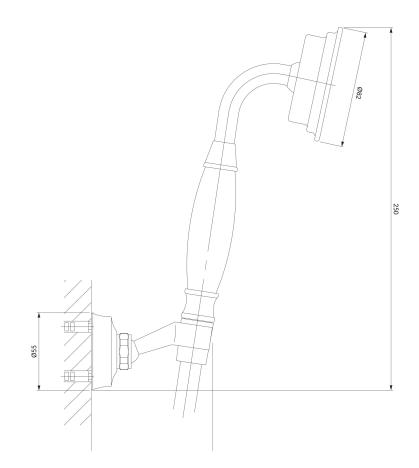

## Flow characteristics

- working pressure 1-10 bar
- hot water supply: max. 90 °C

- brass hand shower, 1-function
- adjustable hand shower bracket
- brass flexible shower hose, length: 150 cm