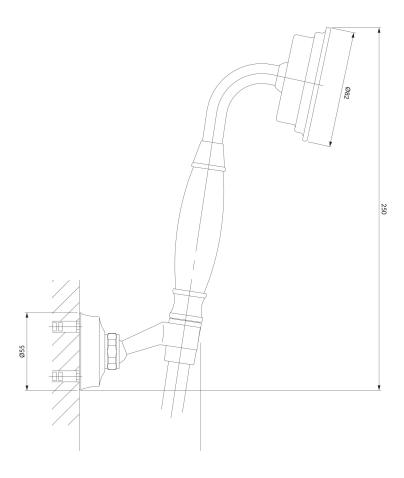

# Specification

- brass hand shower, 1-function
- adjustable hand shower bracket
- brass flexible shower hose (029BSB), length: 150 cm