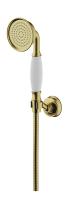

# ARMANCE | hand shower set

#### Finish: brushed brass (BSB)

The OMNIRES ARMANCE collection features modern form with creative references to traditional style. It stands out thanks to its perfect design, decorative details and its romantic aesthetics.

# Specification

- brass hand shower, 1-function
- adjustable hand shower bracket
- brass flexible shower hose (029BSB), length: 150 cm