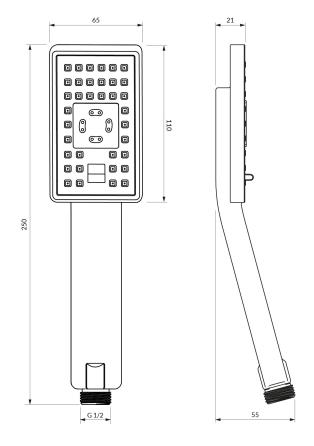

## JIMJIM | hand shower

#### Finish: matt black (BLM)

The OMNIRES JIMJIM collection stands out with its raw, industrial aesthetic, perfectly complementing contemporary bathroom designs. The hand shower offers three types of water stream – rain, whip, and mixed – allowing the product to be tailored to individual needs and preferences.

# **OMNIRES**

• 3-function, streams: rain, whip, mixed