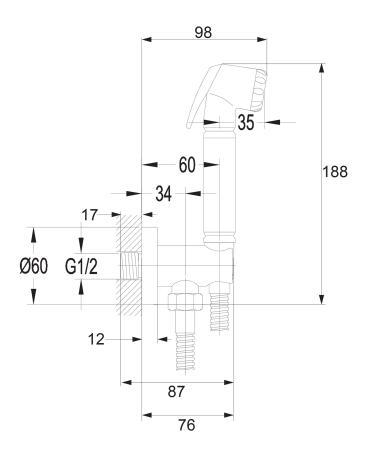

## Specification

- hand shower, 1-function, stop function
- brass shower elbow with a hand shower bracket (8873CR)
- brass flexible shower hose, length: 125 cm
- after using the product, always shut off the water supply using the mixer or the inside stop cock. Leaving the bidet hand shower pressurized can lead to leakage or damage to the product.