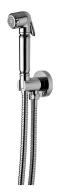

## BIDETTA | hand shower bidet set for concealed installation

#### Finish: polished chrome (CR)

The OMNIRES BIDETTA collection stands out with its elegant design, perfectly complementing modern bathroom interiors. The bidet hand shower's simple form allows it to be seamlessly integrated into any design concept. The STOP function provides convenient control over the water flow at any moment, ensuring greater precision and comfort during use. The brass wall bracket ensures a secure fit and optimizes space while highlighting the interior's modern style.

## Specification

- hand shower, 1-function, stop function
- brass shower elbow with a hand shower bracket (8873CR)
- brass flexible shower hose, length: 125 cm
- after using the product, always shut off the water supply using the mixer or the inside stop cock. Leaving the bidet hand shower pressurized can lead to leakage or damage to the product.