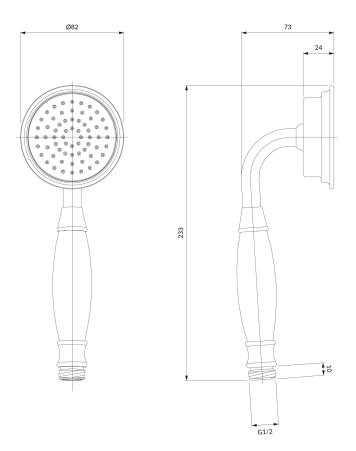

## Flow characteristics

- water flow at 3 bar: 18 l/min
- working pressure 1-5 bar
- noise class: II

The product is made of high quality A-grade brass.

# OMNIRES

- brass
- 1-function