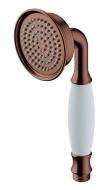

# ARMANCE | hand shower

#### Finish: brushed antique copper (ORB)

The OMNIRES ARMANCE collection features modern form with creative references to traditional style. It stands out thanks to its perfect design, decorative details and its romantic aesthetics.

Antique copper is an expressive finishing in a red-brown shade, with brushed texture and vintage character.

Certificates: Polish Declaration of Performance (B marking), Polish Hygienic Certificate PZH