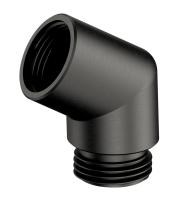

#### Finish: brushed graphite (GR)

Hand shower adapter is a practical component connecting the hand shower and the shower hose, which allows the water flow to be directed ergonomically. Thanks to the 60-degree angle, the water flows downwards rather than horizontally, increasing showering comfort. This practical solution can be applied to shower elbows and sliding bars without hand shower angle adjustment, deck-mounted bath mixers and multi-hole mixers for concealed installation.

Graphite is an intriguing finishing in the shade of metallic grey, with a satin, brushed surface.