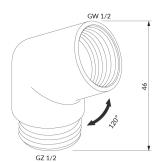

APTER | hand shower adapter

#### Finish: brushed graphite (GR)

Hand shower adapter is a practical component connecting the hand shower and the shower hose, which allows the water flow to be directed ergonomically. Thanks to the 60-degree angle, the water flows downwards rather than horizontally, increasing showering comfort. This practical solution can be applied to shower elbows and sliding bars without hand shower angle adjustment, deck-mounted bath mixers and multi-hole mixers for concealed installation.

Graphite is an intriguing finishing in the shade of metallic grey, with a satin, brushed surface.



## **Technologies**



The product is made of high quality A-grade brass.

#### Flow characteristics

• working pressure 1-5 bar

# Specification

- 1/2" connection
- height: 4.6 cm