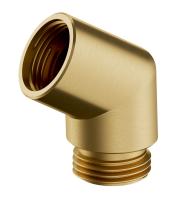

## ADAPTER | hand shower adapter

#### Finish: brushed gold (GLB)

Hand shower adapter is a practical component connecting the hand shower and the shower hose, which allows the water flow to be directed ergonomically. Thanks to the 60-degree angle, the water flows downwards rather than horizontally, increasing showering comfort. This practical solution can be applied to shower elbows and sliding bars without hand shower angle adjustment, deck-mounted bath mixers and multi-hole mixers for concealed installation.

Brushed gold is a noble finishing in an elegant shade, with a contemporary, satin surface. The product is coated using the advanced PVD technology.

### **Technologies**

The product is coated using the advanced PVD technology which guarantees the highest possible durability and facilitates cleaning.

The product is made of high quality A-grade brass.