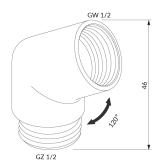

to be directed ergonomically. Thanks to the 60-degree angle, the water flows downwards rather than horizontally, increasing showering comfort. This practical solution can be applied to shower elbows and sliding bars without hand shower angle adjustment, deck-mounted bath mixers and multi-hole mixers for concealed installation.

Brushed gold is a noble finishing in an elegant shade, with a contemporary, satin surface. The product is coated using the advanced PVD technology.



### **Technologies**



The product is coated using the advanced PVD technology which guarantees the highest possible durability and facilitates cleaning.



The product is made of high quality A-grade brass.

#### Flow characteristics

• working pressure 1-5 bar

# Specification

- 1/2" connection
- height: 4.6 cm