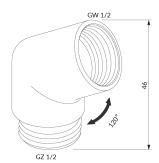

w to be directed ergonomically. Thanks to the 60-degree angle, the water flows downwards rather than horizontally, increasing showering comfort. This practical solution can be applied to shower elbows and sliding bars without hand shower angle adjustment, deck-mounted bath mixers and multi-hole mixers for concealed installation.

Gold is a noble finishing in an elegant, light shade and a perfectly smooth and shiny surface. The product is coated using the advanced PVD technology.



# **Technologies**



The product is coated using the advanced PVD technology which guarantees the highest possible durability and facilitates cleaning.



The product is made of high quality A-grade brass.

### Flow characteristics

working pressure 1-5 bar

# Specification

- 1/2" connection
- height: 4.6 cm