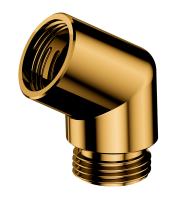

#### Finish: polished gold (GL)

Hand shower adapter is a practical component connecting the hand shower and the shower hose, which allows the water flow to be directed ergonomically. Thanks to the 60-degree angle, the water flows downwards rather than horizontally, increasing showering comfort. This practical solution can be applied to shower elbows and sliding bars without hand shower angle adjustment, deck-mounted bath mixers and multi-hole mixers for concealed installation.

Gold is a noble finishing in an elegant, light shade and a perfectly smooth and shiny surface. The product is coated using the advanced PVD technology.