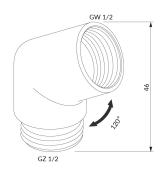

### ADAPTER | hand shower adapter

#### Finish: polished chrome (CR)

Hand shower adapter is a practical component connecting the hand shower and the shower hose, which allows the water flow to be directed ergonomically. Thanks to the 60-degree angle, the water flows downwards rather than horizontally, increasing showering comfort. This practical solution can be applied to shower elbows and sliding bars without hand shower angle adjustment, deck-mounted bath mixers and multi-hole mixers for concealed installation.

## Specification

- 1/2" connection
- height: 4.6 cm