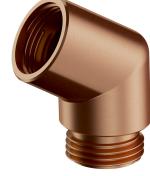

## ADAPTER | hand shower adapter

#### Finish: brushed copper (CPB)

Hand shower adapter is a practical component connecting the hand shower and the shower hose, which allows the water flow to be directed ergonomically. Thanks to the 60-degree angle, the water flows downwards rather than horizontally, increasing showering comfort. This practical solution can be applied to shower elbows and sliding bars without hand shower angle adjustment, deck-mounted bath mixers and multi-hole mixers for concealed installation.

Brushed copper is a sophisticated finish with a warm red-brown hue and a satin surface. The product is coated using advanced PVD technology.

**OMNIRES** 