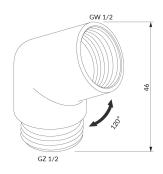

be directed ergonomically. Thanks to the 60-degree angle, the water flows downwards rather than horizontally, increasing showering comfort. This practical solution can be applied to shower elbows and sliding bars without hand shower angle adjustment, deck-mounted bath mixers and multi-hole mixers for concealed installation.

Brushed copper is a sophisticated finish with a warm red-brown hue and a satin surface. The product is coated using advanced PVD technology.



**OMNIRES** 

#### Technologies



The product is coated using the advanced PVD technology which guarantees the highest possible durability and facilitates cleaning.



The product is made of high quality A-grade brass.

### Flow characteristics

• working pressure 1-5 bar

# Specification

- 1/2" connection
- height: 4.6 cm