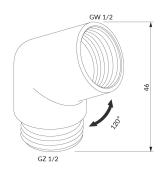

ted ergonomically. Thanks to the 60-degree angle, the water flows downwards rather than horizontally, increasing showering comfort. This practical solution can be applied to shower elbows and sliding bars without hand shower angle adjustment, deck-mounted bath mixers and multi-hole mixers for concealed installation.

Copper is a sophisticated finish with a warm red-brown hue and a perfectly smooth, lustrous surface. The product is coated using advanced PVD technology.

The product is coated using the advanced PVD

durability and facilitates cleaning.

technology which guarantees the highest possible

The product is made of high quality A-grade brass.

#### Flow characteristics

• working pressure 1-5 bar

# OMNIRES





Technologies



## Specification

- 1/2" connection
- height: 4.6 cm