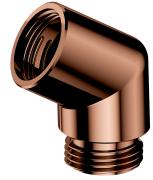

### ADAPTER | hand shower adapter

#### Finish: polished copper (CP)

Hand shower adapter is a practical component connecting the hand shower and the shower hose, which allows the water flow to be directed ergonomically. Thanks to the 60-degree angle, the water flows downwards rather than horizontally, increasing showering comfort. This practical solution can be applied to shower elbows and sliding bars without hand shower angle adjustment, deck-mounted bath mixers and multi-hole mixers for concealed installation.