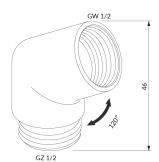

#### Finish: brushed brass (BSB)

Hand shower adapter is a practical component connecting the hand shower and the shower hose, which allows the water flow to be directed ergonomically. Thanks to the 60-degree angle, the water flows downwards rather than horizontally, increasing showering comfort. This practical solution can be applied to shower elbows and sliding bars without hand shower angle adjustment, deck-mounted bath mixers and multi-hole mixers for concealed installation.

# Specification

- 1/2" connection
- height: 4.6 cm