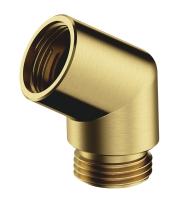

#### Finish: brushed brass (BSB)

Hand shower adapter is a practical component connecting the hand shower and the shower hose, which allows the water flow to be directed ergonomically. Thanks to the 60-degree angle, the water flows downwards rather than horizontally, increasing showering comfort. This practical solution can be applied to shower elbows and sliding bars without hand shower angle adjustment, deck-mounted bath mixers and multi-hole mixers for concealed installation.

Brushed brass is a sophisticated finish with a cool gold hue and satin brushed surface. The product is coated using the advanced PVD technology.