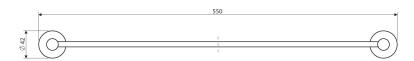

## Specification

- brass and tempered safety glass
- width: 55 cm, height: 4.2 cm, distance from the wall: 14.4 cm