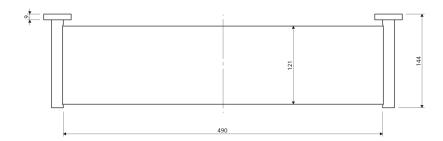

## Specification

- brass and tempered safety glass
- width: 55 cm, height: 4.2 cm, distance from the wall: 14.4 cm