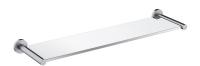

## MODERN PROJECT | glass shelf

#### Finish: brushed nickel (NI)

MODERN PROJECT accessories collection has a solid clean form and minimalist design. The perfectly defined, circle-based shapes give the collection a timeless and modern look.

## Specification

- brass and tempered safety glass
- width: 55 cm, height: 4.2 cm, distance from the wall: 14.4 cm