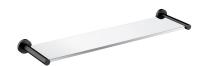

## MODERN PROJECT | glass shelf

#### Finish: brushed graphite (GR)

MODERN PROJECT accessories collection has a solid clean form and minimalist design. The perfectly defined, circle-based shapes give the collection a timeless and modern look.

# Specification

- brass and tempered safety glass
- width: 55 cm, height: 4.2 cm, distance from the wall: 14.4 cm