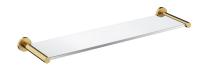

## MODERN PROJECT | glass shelf

#### Finish: brushed gold (GLB)

MODERN PROJECT accessories collection has a solid clean form and minimalist design. The perfectly defined, circle-based shapes give the collection a timeless and modern look.

# Specification

- brass and tempered safety glass
- width: 55 cm, height: 4.2 cm, distance from the wall: 14.4 cm