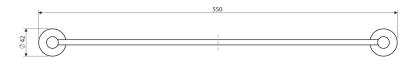

# Specification

- brass and tempered safety glass
- width: 55 cm, height: 4.2 cm, distance from the wall: 14.4 cm