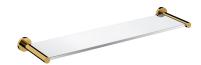

## MODERN PROJECT | glass shelf

#### Finish: polished gold (GL)

MODERN PROJECT accessories collection has a solid clean form and minimalist design. The perfectly defined, circle-based shapes give the collection a timeless and modern look.

# Specification

- brass and tempered safety glass
- width: 55 cm, height: 4.2 cm, distance from the wall: 14.4 cm