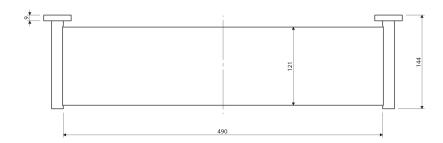

# Specification

- brass and tempered safety glass
- width: 55 cm, height: 4.2 cm, distance from the wall: 14.4 cm