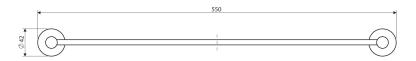

# Specification

- brass and tempered safety glass
- width: 55 cm, height: 4.2 cm, distance from the wall: 14.4 cm