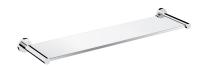

## MODERN PROJECT | glass shelf

#### Finish: polished chrome (CR)

MODERN PROJECT accessories collection has a solid clean form and minimalist design. The perfectly defined, circle-based shapes give the collection a timeless and modern look.

## Specification

- brass and tempered safety glass
- width: 55 cm, height: 4.2 cm, distance from the wall: 14.4 cm