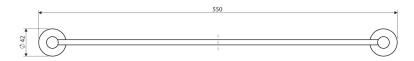

## Specification

- brass and tempered safety glass
- width: 55 cm, height: 4.2 cm, distance from the wall: 14.4 cm