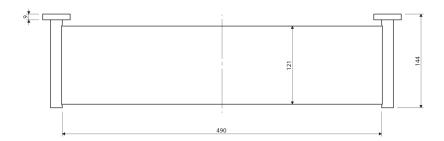

## Specification

- brass and tempered safety glass
- width: 55 cm, height: 4.2 cm, distance from the wall: 14.4 cm