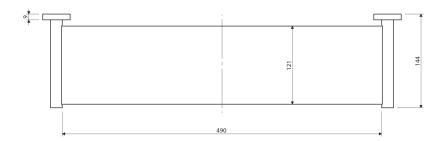

# Specification

- brass and tempered safety glass
- width: 55 cm, height: 4.2 cm, distance from the wall: 14.4 cm