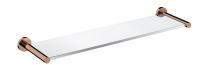

## MODERN PROJECT | glass shelf

#### Finish: polished copper (CP)

MODERN PROJECT accessories collection has a solid clean form and minimalist design. The perfectly defined, circle-based shapes give the collection a timeless and modern look.

# Specification

- brass and tempered safety glass
- width: 55 cm, height: 4.2 cm, distance from the wall: 14.4 cm