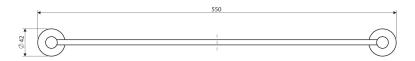

# Specification

- brass and tempered safety glass
- width: 55 cm, height: 4.2 cm, distance from the wall: 14.4 cm