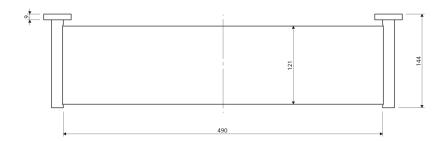

# Specification

- brass and tempered safety glass
- width: 55 cm, height: 4.2 cm, distance from the wall: 14.4 cm