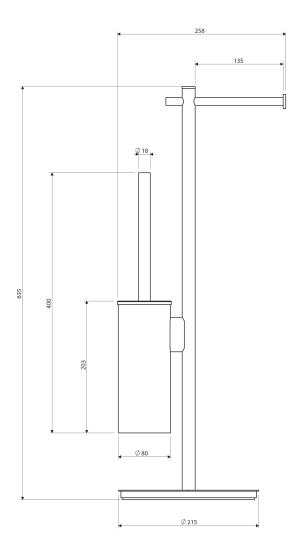

# **OMNIRES**

## MODERN PROJECT | free-standing toilet roll and brush holder

#### Finish: brushed gold (GLB)

MODERN PROJECT accessories collection has a solid clean form and minimalist design. The perfectly defined, circle-based shapes give the collection a timeless and modern look.

Brushed gold is a noble finishing in an elegant shade, with a contemporary, satin surface. The product is coated using the advanced PVD technology.



### **Technologies**



The product is coated using the advanced PVD technology which guarantees the highest possible durability and facilitates cleaning.

# Specification

- stainless steel
- width: 25.8 cm, height: 63.5 cm