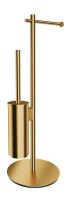

## MODERN PROJECT | free-standing toilet roll and brush holder

#### Finish: brushed gold (GLB)

MODERN PROJECT accessories collection has a solid clean form and minimalist design. The perfectly defined, circle-based shapes give the collection a timeless and modern look.

Brushed gold is a noble finishing in an elegant shade, with a contemporary, satin surface. The product is coated using the advanced PVD technology.