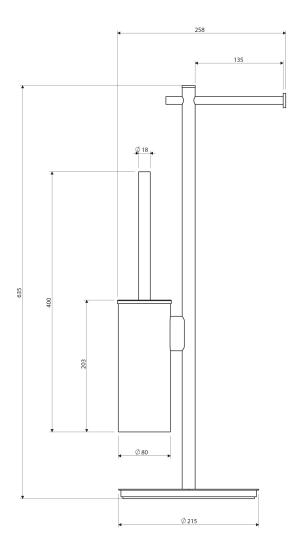

# **OMNIRES**

## MODERN PROJECT | free-standing toilet roll and brush holder

#### Finish: polished gold (GL)

MODERN PROJECT accessories collection has a solid clean form and minimalist design. The perfectly defined, circle-based shapes give the collection a timeless and modern look.

Gold is a noble finishing in an elegant, light shade and a perfectly smooth and shiny surface. The product is coated using the advanced PVD technology.



### **Technologies**



The product is coated using the advanced PVD technology which guarantees the highest possible durability and facilitates cleaning.

# Specification

- stainless steel
- width: 25.8 cm, height: 63.5 cm