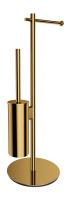

## MODERN PROJECT | free-standing toilet roll and brush holder

#### Finish: polished gold (GL)

MODERN PROJECT accessories collection has a solid clean form and minimalist design. The perfectly defined, circle-based shapes give the collection a timeless and modern look.

Gold is a noble finishing in an elegant, light shade and a perfectly smooth and shiny surface. The product is coated using the advanced PVD technology.