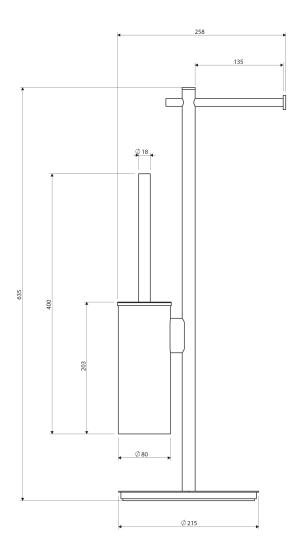

# **OMNIRES**

### MODERN PROJECT | free-standing toilet roll and brush holder

#### Finish: brushed copper (CPB)

MODERN PROJECT accessories collection has a solid clean form and minimalist design. The perfectly defined, circle-based shapes give the collection a timeless and modern look.

Brushed copper is a sophisticated finish with a warm red-brown hue and a satin surface. The product is coated using advanced PVD technology.



### **Technologies**



The product is coated using the advanced PVD technology which guarantees the highest possible durability and facilitates cleaning.

## Specification

- stainless steel
- width: 25.8 cm, height: 63.5 cm