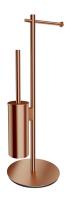

### MODERN PROJECT | free-standing toilet roll and brush holder

#### Finish: brushed copper (CPB)

MODERN PROJECT accessories collection has a solid clean form and minimalist design. The perfectly defined, circle-based shapes give the collection a timeless and modern look.

Brushed copper is a sophisticated finish with a warm red-brown hue and a satin surface. The product is coated using advanced PVD technology.

## Specification

- stainless steel
- width: 25.8 cm, height: 63.5 cm