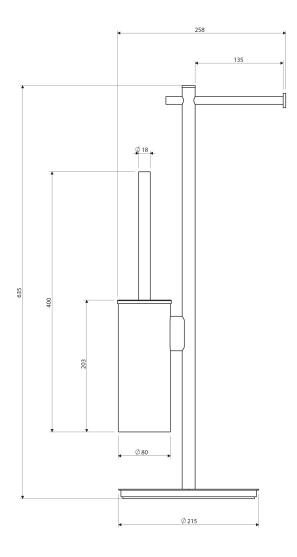

# **OMNIRES**

## MODERN PROJECT | free-standing toilet roll and brush holder

#### Finish: polished copper (CP)

MODERN PROJECT accessories collection has a solid clean form and minimalist design. The perfectly defined, circle-based shapes give the collection a timeless and modern look.

Copper is a sophisticated finish with a warm red-brown hue and a perfectly smooth, lustrous surface. The product is coated using advanced PVD technology.



### **Technologies**



The product is coated using the advanced PVD technology which guarantees the highest possible durability and facilitates cleaning.

# Specification

- stainless steel
- width: 25.8 cm, height: 63.5 cm