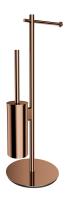

## MODERN PROJECT | free-standing toilet roll and brush holder

#### Finish: polished copper (CP)

MODERN PROJECT accessories collection has a solid clean form and minimalist design. The perfectly defined, circle-based shapes give the collection a timeless and modern look.

Copper is a sophisticated finish with a warm red-brown hue and a perfectly smooth, lustrous surface. The product is coated using advanced PVD technology.