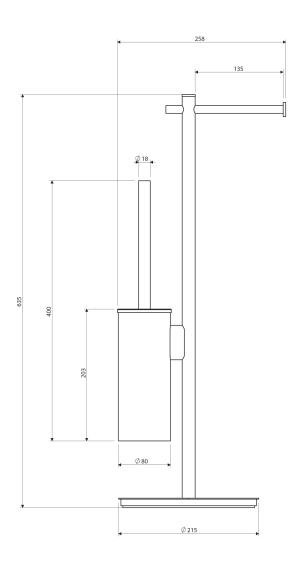

## MODERN PROJECT | free-standing toilet roll and brush holder

## **Technologies**

The product is coated using the advanced PVD technology which guarantees the highest possible durability and facilitates cleaning.

- stainless steel
- width: 25.8 cm, height: 63.5 cm