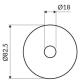

## Specification

- free-standing
- stainless steel
- width: 8.3 cm, height: 40 cm