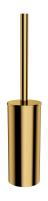

## MODERN PROJECT | free-standing toilet brush

## Finish: polished gold (GL)

MODERN PROJECT accessories collection has a solid clean form and minimalist design. The perfectly defined, circle-based shapes give the collection a timeless and modern look.

Gold is a noble finishing in an elegant, light shade and a perfectly smooth and shiny surface. The product is coated using the advanced PVD technology.