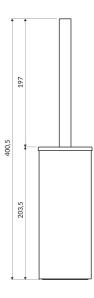

## Specification

- free-standing
- stainless steel
- width: 8.3 cm, height: 40 cm