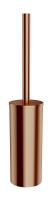

## MODERN PROJECT | free-standing toilet brush

#### Finish: brushed copper (CPB)

MODERN PROJECT accessories collection has a solid clean form and minimalist design. The perfectly defined, circle-based shapes give the collection a timeless and modern look.

Brushed copper is a sophisticated finish with a warm red-brown hue and a satin surface. The product is coated using the advanced PVD technology.