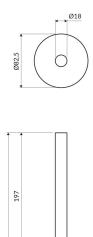

## Technologies

The product is coated using the advanced PVD technology which guarantees the highest possible durability and facilitates cleaning.

- free-standing
- stainless steel
- width: 8.3 cm, height: 40 cm