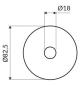

## Specification

- free-standing
- stainless steel
- width: 8.3 cm, height: 40 cm