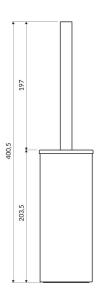

## Specification

- free-standing
- stainless steel
- width: 8.3 cm, height: 40 cm