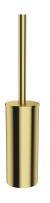

## MODERN PROJECT | free-standing toilet brush

#### Finish: brushed brass (BSB)

MODERN PROJECT accessories collection has a solid clean form and minimalist design. The perfectly defined, circle-based shapes give the collection a timeless and modern look.

Brushed brass is a sophisticated finish with a cool gold hue and satin brushed surface. The product is coated using the advanced PVD technology.