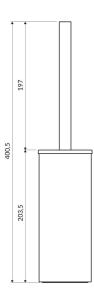

## Specification

- free-standing
- stainless steel
- width: 8.3 cm, height: 40 cm