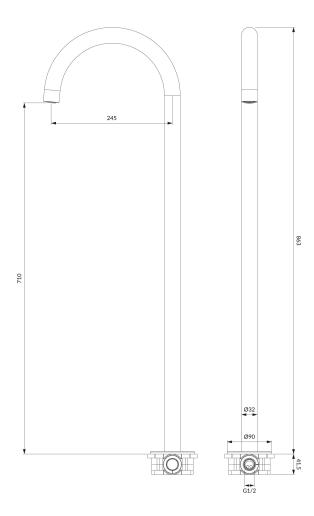

## Specification

- brass
- spout reach: 24.5 cm
- water outflow height: 71 cm
- total spout height: 86.3 cm